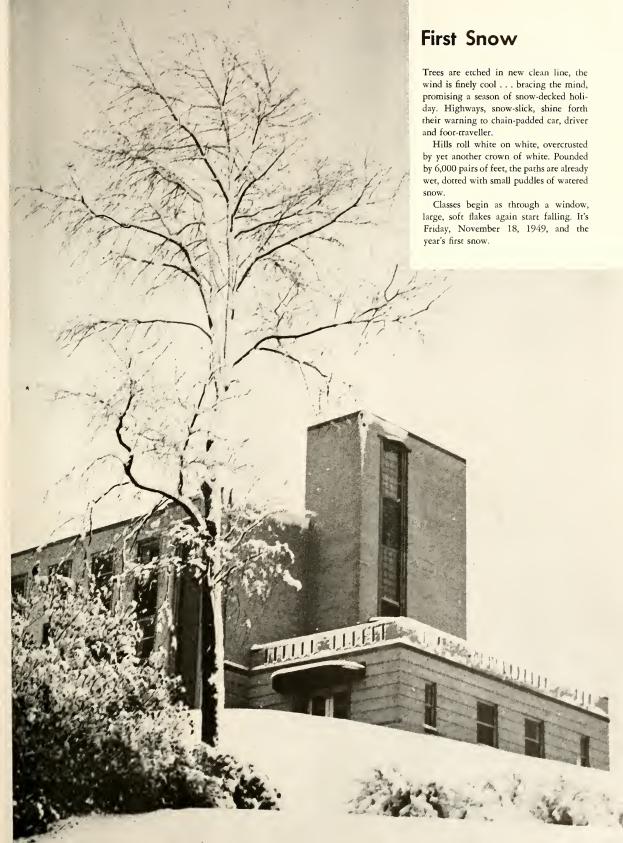

#### Messiah

Stopher Hall was a grey mass, upper left, while a student wipes off his car, bottom, during the first snow on campus. Afterwards, the Atrium, upper right, was decorated in a white mantle.